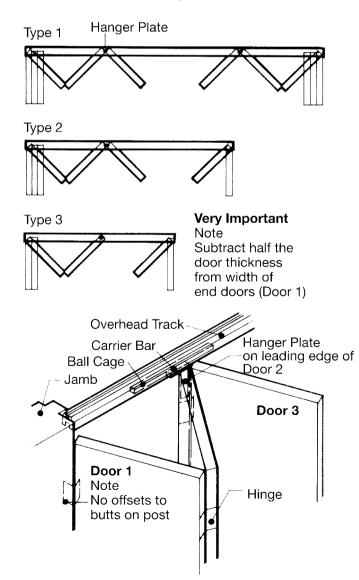

For best results the door to door and door jamb hinges should be high quality heavy gauge cast brass stainless steel or mild steel with ball.

The construction of the Fitzroy Track allows three door arrangements as shown in the plan variations.

Flush floor fixing latches should be fitted on the captive door.