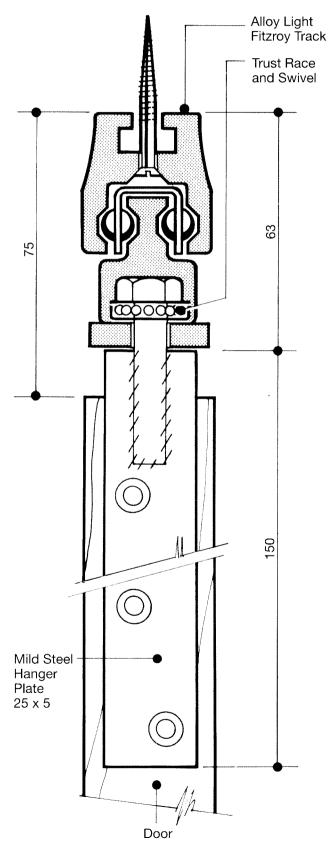

## FITZROY. BALL BEARING DOOR TRACKS

ALLOY LIGHT A100b Bifold Track Weight Capacity - 50kg

SCALE: FULL SIZE

Set out on the sheet is a Bi-fold Door System using the Alloy Light Fitzroy Door Track.

Suggested maximum door leaf width is 1000 mm and the assembly weight should not exceed 50 kg per hanger plate.

For best results the door to door and door jamb hinges should be high quality heavy gauge cast brass stainless steel or mild steel with ball.

The construction of the Fitzroy Track allows three door arrangements as shown in the plan variations.