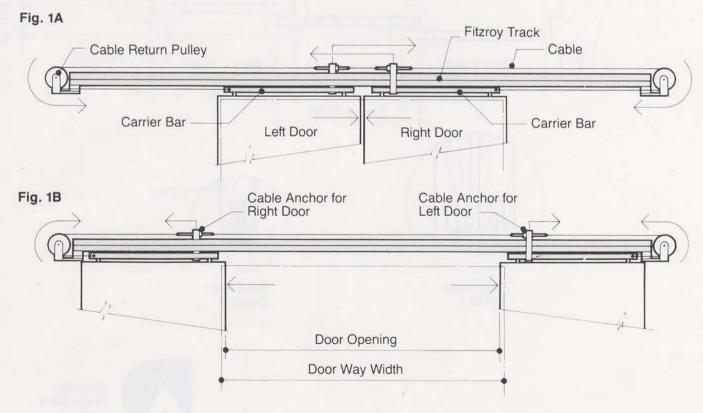

## ALLOY LIGHT A100S ALLOY MEDIUM A500S

Hand Operated Synchronised Bi-Parting Track

Set out on this page is a Hand Operated Bi-Parting Door System using the Alloy Medium "Fitzroy" Door Track.

Fig. 1A: an elevation of the "Fitzroy" Door Track System showing the various components with the doors closed Fig. 1B: the same track with the doors open.