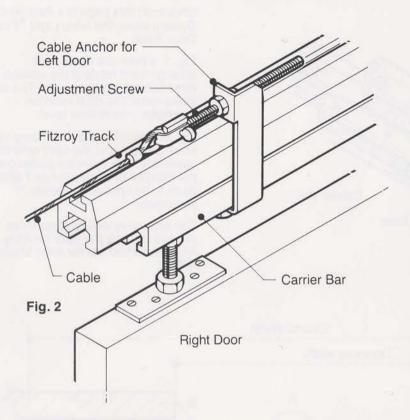

Fig. 2: the "Fitzroy" Track with details of the door fixing and cable anchor arrangements.

The assembly weight should not exceed 100 kgs per door for Alloy Light A100bp and 500 kgs for Alloy Medium A500bp.