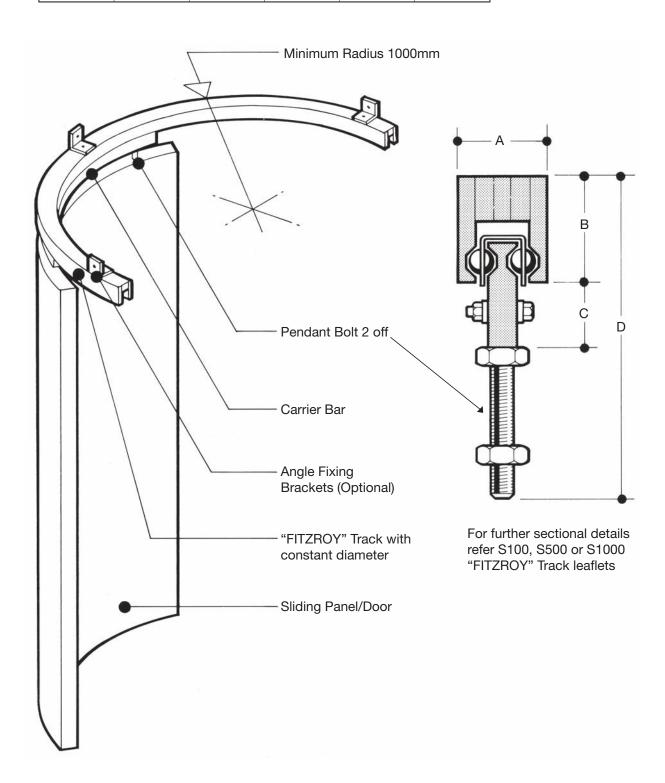

## **CURVED STEEL**

| TRACK  | LOAD Kgs | Α  | В  | С  | D   |
|--------|----------|----|----|----|-----|
| S100C  | 100      | 34 | 32 | 19 | 102 |
| S500C  | 500      | 42 | 50 | 32 | 152 |
| S1000C | 1000     | 58 | 50 | 29 | 152 |