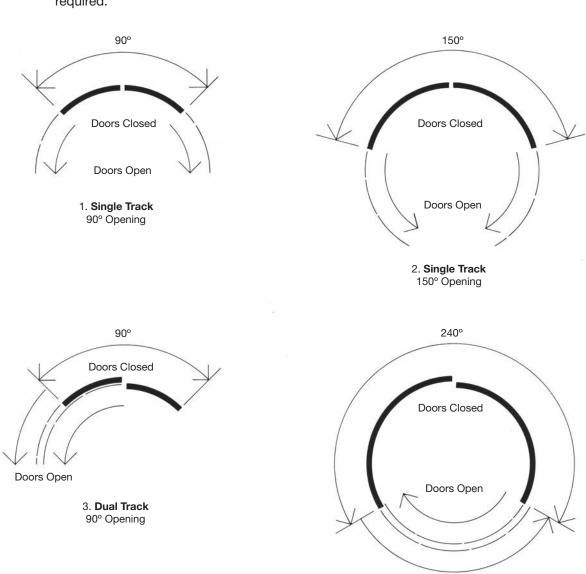

### **TYPICAL LAYOUTS**

Set out below are four plans of views of door or wall movement options which can be achieved with the "FITZROY" curved steel track system. The options can vary to suit client requirements with regard to weight, proposed diameter and opening angle.

These options can be viewed in elevation if movable vaulting is required.

4. **Dual Track** 240° Opening